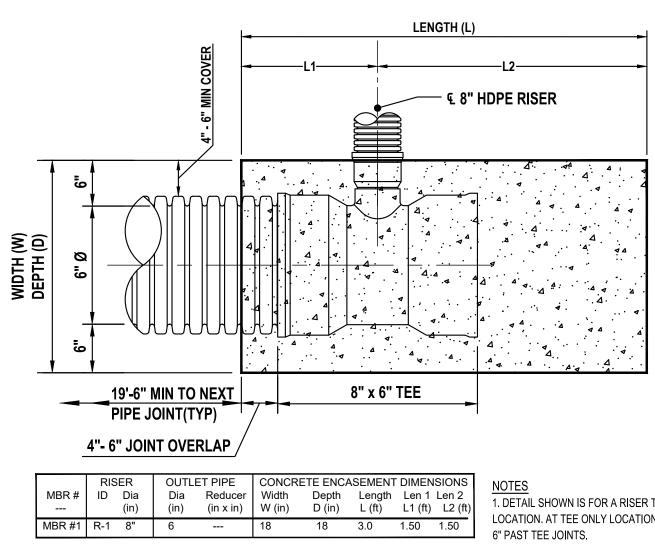

| 1.<br>2. | EXISTING ZONING:<br>TOTAL AREA OF PROPERTY |                                                                                                                           | INDUSTRIAL<br>S                            |                                                                                                                   |                                      |                                           |
|----------|--------------------------------------------|---------------------------------------------------------------------------------------------------------------------------|--------------------------------------------|-------------------------------------------------------------------------------------------------------------------|--------------------------------------|-------------------------------------------|
| 3.       | TOTAL DEVELOPED AREA (L                    | <b>OD):</b> 9,075 SF (.                                                                                                   | 21 ACRES)                                  |                                                                                                                   |                                      |                                           |
| 4.       | PROPERTY OWNERSHIP:                        | DATED MAY 29, 1990, RE<br>COUNTY IN LIBER 1212,                                                                           | CORDER AMONG THE                           | Y RANDOM HOUSE INC., BY DEED<br>AND RECORDS OF CARROLL                                                            |                                      |                                           |
|          |                                            | RANDOM HOUSE INC.<br>c/o PENGUIN RANDOM H<br>400 BENNETT CERF DRI<br>WESTMINSTER, MD 2115<br>410-386-7725                 | /E                                         | RALL                                                                                                              |                                      |                                           |
| 5.       | TAX MAP REFERENCE:                         | TAX MAP 39 / GRID 20 / F<br>DEED REFERENCE: LIBE<br>GRANTOR: COUNTY CON<br>DATE: MAY 29, 1990<br>TAX MAP 39 / GRID 20 / F | R 1212 FOLIO 141<br>/MISSIONERS            |                                                                                                                   |                                      |                                           |
| 5.       | TOPOGRAPHY:                                | DEED REFERENCE: LIBE                                                                                                      | R 749 FOLIO 615                            | FION OF FIELD RUN - DATED                                                                                         |                                      |                                           |
|          |                                            | AND CARROLL COUNTY                                                                                                        | DOES NOT WARRANT I                         | ARROLL COUNTY LIDAR PRODUCTS<br>TS ACCURACY FOR ANY PURPOSES.                                                     |                                      | <u>}</u>                                  |
| 6.       | FIRE PROTECTION SOURCE:                    |                                                                                                                           |                                            | VAILABLE FOR FIRE PROTECTION<br>NG (ON-SITE) WATER VALVE METER                                                    |                                      |                                           |
| 7.       | EXISTING UTILITIES:                        | CONTRACTOR SHALL VE                                                                                                       | RIFY THE EXISTENCE,<br>SHALL NOTIFY THE EN | HEREON ARE APPROXIMATE ONLY.<br>LOCATION, AND DEPTH OF ANY<br>IGINEER/SURVEYOR OF ANY                             |                                      |                                           |
| 8.       | MISS UTILITY:                              |                                                                                                                           |                                            | -800-257-7777 THREE WORKING<br>HE VICINITY OF EXISTING                                                            |                                      |                                           |
| 9.       | PLAN DIMENSIONS:                           |                                                                                                                           | DIMENSIONS SHOWN O                         | OF A DISCREPANCY BETWEEN THE<br>N THESE PLANS, THE FIGURED                                                        |                                      |                                           |
| 10.      | CHANGES TO THE PLAN:                       |                                                                                                                           |                                            | N AMENDED SITE DEVELOPMENT<br>NTY PLANNING AND ZONING                                                             |                                      |                                           |
| 11.      | SITE PLAN EXPIRATION:                      | THE APPROVAL IF NO BU                                                                                                     | JILDING PERMIT OR ZO                       | N MONTHS AFTER THE DATE OF<br>NING CERTIFICATE HAS BEEN<br>ISION OF THIS TIME LIMIT IS                            |                                      |                                           |
|          | ITE DATA                                   |                                                                                                                           |                                            |                                                                                                                   |                                      | _                                         |
|          | PROPOSED USE:<br>BUILDING HEIGHT:          | NEW FACILITY PUM                                                                                                          | P HOUSE                                    |                                                                                                                   |                                      |                                           |
|          | SIGNAGE:                                   | NO PROPOSED SIG                                                                                                           | NAGE.                                      |                                                                                                                   |                                      |                                           |
| 4.       | LIGHTING:                                  | NO PROPOSED SITE                                                                                                          | E LIGHTING. THERI                          | E WILL BE BUILDING MOUNTED                                                                                        | FIXTURES.                            |                                           |
| 5. \$    | SOILS:                                     | BRINKLOW CHANNE<br>CODORUS SILT LOA                                                                                       | ERY LOAM (BrD) 15<br>M (CdA) - 0 TO 3 PE   | PERCENT SLOPES - HYDROLOG<br>TO 25 PERCENT SLOPES - HYD<br>ERCENT SLOPES - HYDROLOGI                              | ROLOGIC SOILD GRO<br>C SOILD GROUP C | 1                                         |
| 6.       | FIRE PROTECTION:                           | MANOR CHANNERY                                                                                                            | LOAM (MDD) - 15 T                          | O 25 PERCENT SLOPES - HYDR                                                                                        | OLOGIC SOILD GROU                    | Jh R                                      |
|          |                                            |                                                                                                                           | _                                          | E HYDRANT LOCATED AT THE V<br>OWING FIRE PROTECTION REC                                                           |                                      | २                                         |
|          |                                            |                                                                                                                           |                                            | IRE BUILDING FOOTPRINT                                                                                            |                                      |                                           |
| 7. I     | PUBLIC WATER & SEWA                        | GE SERVICE:                                                                                                               | -                                          |                                                                                                                   |                                      |                                           |
| 8. 3     | STORMWATER MANAGE                          | <b>MENT (SWM):</b><br>OMPLIANCE WITH CA                                                                                   | RROL COUNTY SW                             | JBLIC WATER & SEWER SERVIO<br>M CODE. ESD TO THE MEP HA                                                           | S BEEN ACHIEVED E                    |                                           |
| 9. 9     |                                            |                                                                                                                           | ,                                          | CCURRING DOWNSTREAM OF                                                                                            |                                      |                                           |
|          | UNDER SECTION 152.0<br>SEDIMENT CONTROL    | 005 FOR PROJECTS V<br>REQUIREMENTS OF 1                                                                                   | /HICH DISTURB BE<br>THE COUNTY'S "ST/      | E CARROLL COUNTY GRADING A<br>TWEEN 5,000 TO 30,000 SF. THE<br>ANDARD SEDIMENT AND EROSI<br>PLAN IS NOT REQUIRED. | E PROJECT WILL MEE                   | ET THE Tax                                |
| 10.      |                                            | RESOURCE PROTEC                                                                                                           |                                            | S SITE LIES WITHIN THE METAV<br>ON AREA, A SURFACE WATER M                                                        |                                      |                                           |
|          | MULTIPLE MANAGEME<br>EXISTING OR POTENT    | ENT AREA. IT IS NOT<br>IAL MUNICIPAL WELL                                                                                 | WITHIN A CARBON<br>SITES OR WELL SI        | TE ROCK AREA, A WELLHEAD I                                                                                        | PROTECTION AREA,                     | OR NEAR ANY                               |
|          | (02130907). THE ADJA                       | CENT STREAM (LONG                                                                                                         | GWELL RUN) HAS A                           | STREAM USE DESIGNATION O                                                                                          | F I-P.                               |                                           |
|          | CAPACITY REMAINING                         | - AS DESIGNATED B                                                                                                         | Y THE MARYLAND                             | DEPARTMENT OF THE ENVIRON                                                                                         | NMENT (MDE).                         | /                                         |
|          | DIRECTLY ADJACENT<br>TOXIC SUBSTANCES:     |                                                                                                                           |                                            | NCE.<br>LAN DOES NOT INVOLVE THE S                                                                                | TORAGE, USE, SALE                    | OR                                        |
|          | REGULATED SUBSTAN                          | NCES ARE PROHIBITE                                                                                                        | D.                                         | UCH ACTIVITIES ARE INTENDEI                                                                                       | D FOR THIS PROPER                    | тү. \\                                    |
| 12.      | TRAFFIC CONTROL PLA<br>GARBAGE COLLECTION  | I: NOT APPLICA                                                                                                            | BLE.                                       |                                                                                                                   |                                      |                                           |
| -        | PARKING TABULATION<br>STORMWATER MANAG     |                                                                                                                           |                                            |                                                                                                                   |                                      |                                           |
|          | COMMISSIONERS OF                           | CARROLL COUNTY AS                                                                                                         | S AN EASEMENT OF                           | CE AGREEMENT" IS TO BE GRA<br>ACCESS TO THE COUNTY CO<br>SIMULTANEOUSLY HEREWITH.                                 | MMISSIONERS OR AU                    |                                           |
|          |                                            | <u>EXIS</u>                                                                                                               |                                            |                                                                                                                   | LEGEND                               |                                           |
|          | PROPERTY LI                                | NE SUBJECT                                                                                                                |                                            | EDGE OF PAVEMENT                                                                                                  |                                      |                                           |
|          | PROPERTY LIN                               | NE ADJOINER                                                                                                               | 777                                        | DENOTES CONTOURS                                                                                                  |                                      | PROPERTY LINE ADJOIN                      |
|          | DENOTES ED                                 |                                                                                                                           | SSF<br>SF                                  |                                                                                                                   |                                      | DENOTES EDGE OF RO/     DENOTES CURB      |
|          | DENOTE<br>CENTER LI                        |                                                                                                                           | • • • • • • • • • • • •                    |                                                                                                                   |                                      | CENTER LINE ROAD                          |
|          | DENOTES                                    |                                                                                                                           |                                            | OVERHEAD UTILITIES                                                                                                |                                      | DENOTES BUILDING                          |
|          | DENOTES W                                  |                                                                                                                           |                                            | SOME                                                                                                              |                                      | — DENOTES WATER LINE                      |
|          | SANITARY S                                 | EWER LINE<br>IN MANHOLE                                                                                                   |                                            |                                                                                                                   |                                      | - SANITARY SEWER LINI<br>STORMDRAIN MANHO |
| D<br>S   |                                            | IN MANHOLE<br>WER MANHOLE                                                                                                 | P.                                         | AVEMENT ( DRIVEWAYS / ROAD<br>WATER VALVE                                                                         | s) ©<br>S)                           | STORMDRAIN MANHO                          |
| 0        |                                            | /ER CLEAN OUT                                                                                                             | WM <sub>D</sub>                            | WATER METER                                                                                                       | ()<br>()                             | SANITARY SEWER CLEAN                      |
|          | 25% TO 509                                 | % SLOPES                                                                                                                  | ₩<br>•                                     | FIRE HYDRANT                                                                                                      | Ġ.                                   | HANDICAP PARKING                          |
|          |                                            | TER SLOPES                                                                                                                | Ġ.                                         | HANDICAP PARKING                                                                                                  | 1                                    |                                           |