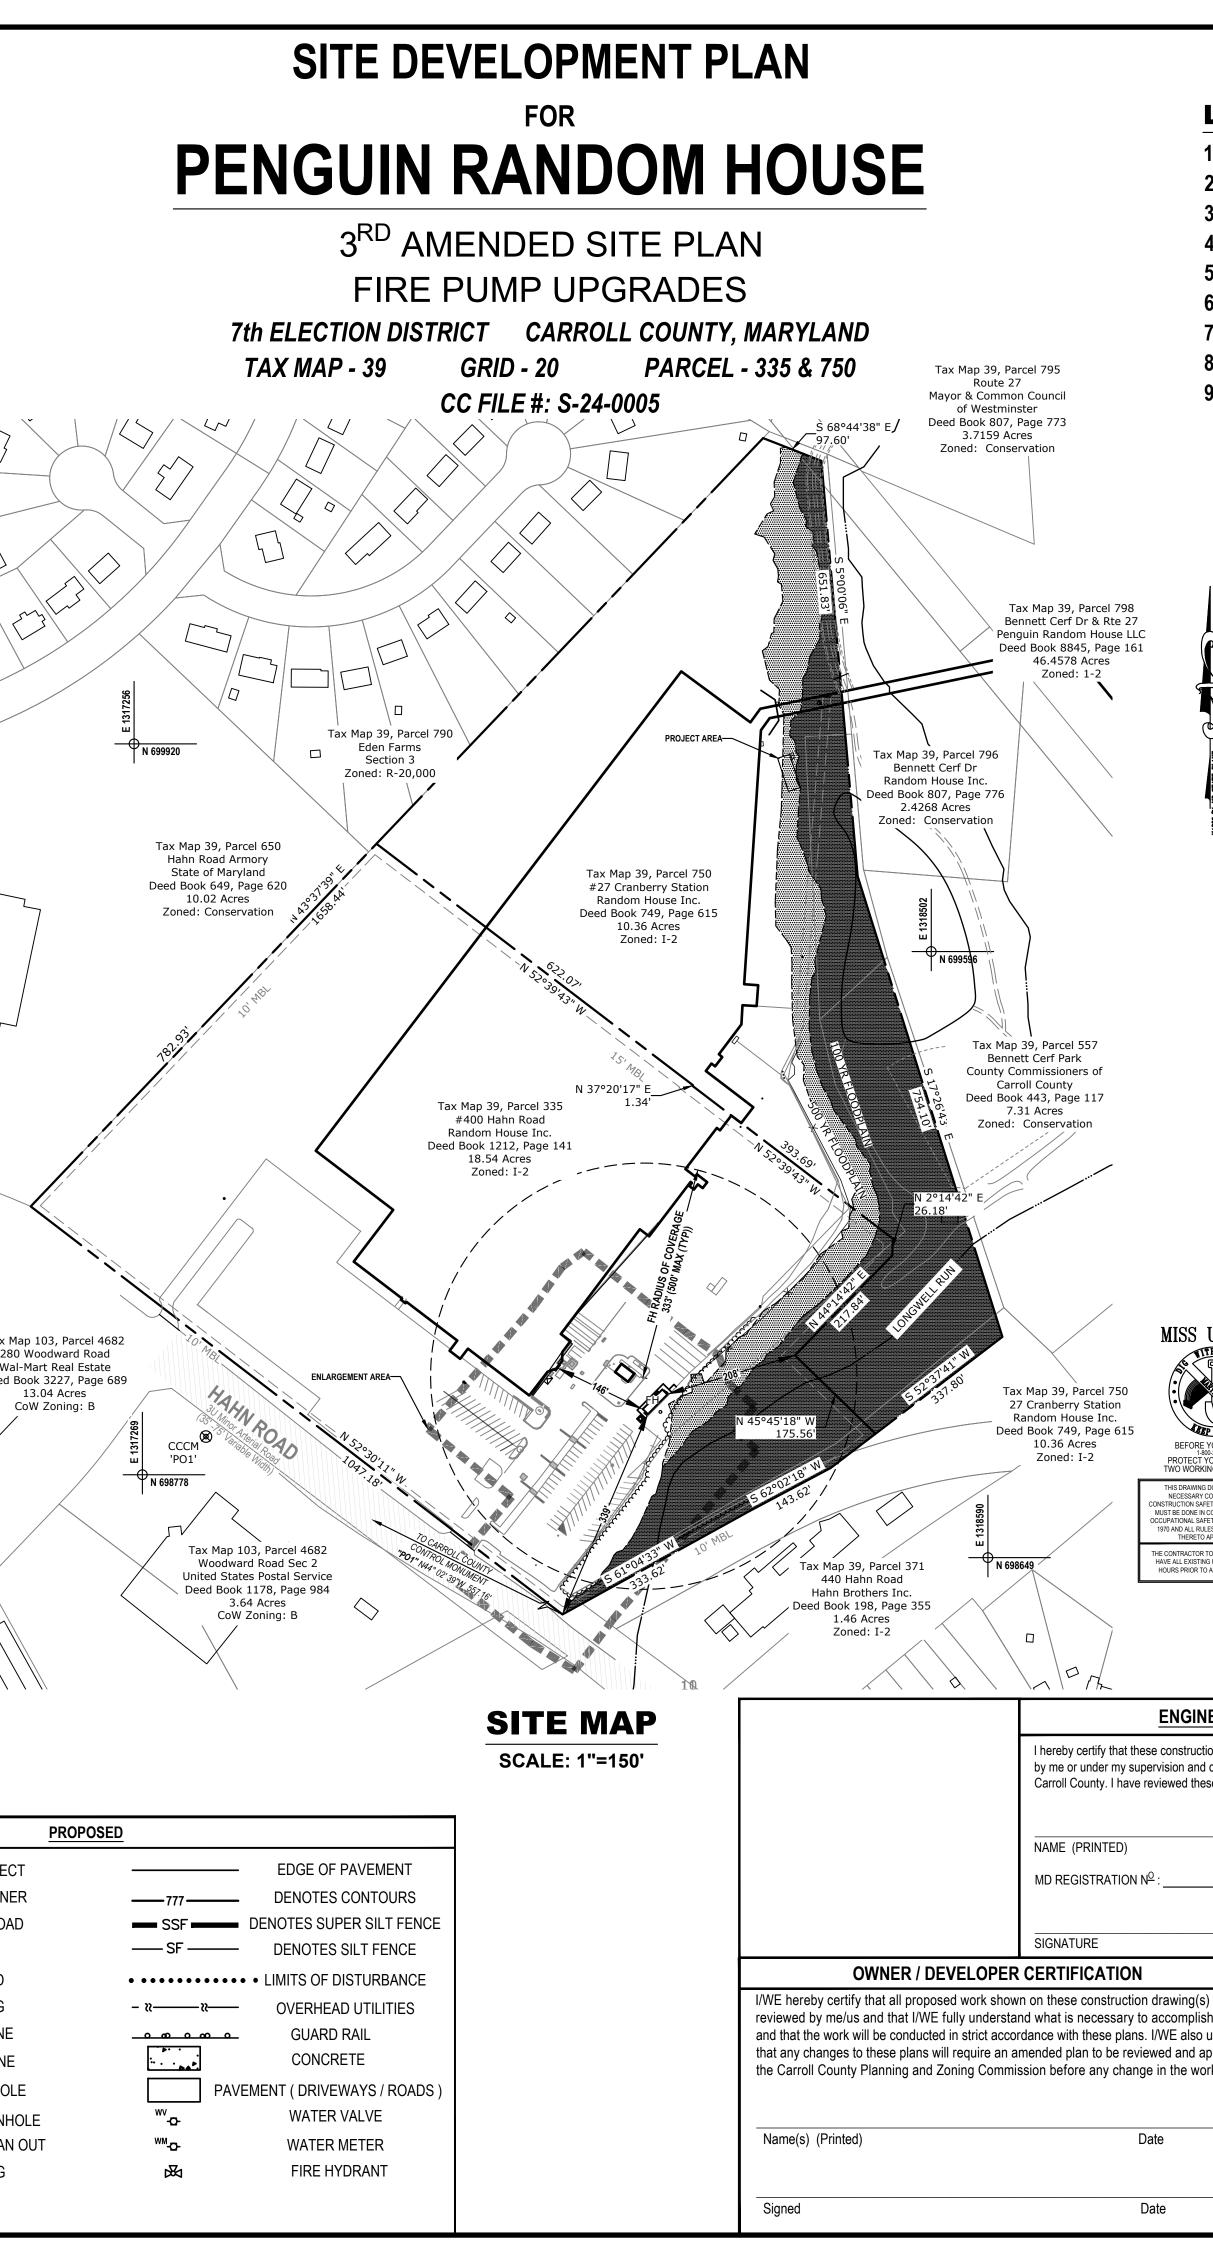

| 1.<br>2. | EXISTING ZONING:<br>TOTAL AREA OF PROPERTY |                                                                                                                           | INDUSTRIAL<br>S                            |                                                                                                                   |                                      |                                           |
|----------|--------------------------------------------|---------------------------------------------------------------------------------------------------------------------------|--------------------------------------------|-------------------------------------------------------------------------------------------------------------------|--------------------------------------|-------------------------------------------|
| 3.       | TOTAL DEVELOPED AREA (L                    | <b>OD):</b> 9,075 SF (.                                                                                                   | 21 ACRES)                                  |                                                                                                                   |                                      |                                           |
| 4.       | PROPERTY OWNERSHIP:                        | DATED MAY 29, 1990, RE<br>COUNTY IN LIBER 1212,                                                                           | CORDER AMONG THE                           | Y RANDOM HOUSE INC., BY DEED<br>AND RECORDS OF CARROLL                                                            |                                      |                                           |
|          |                                            | RANDOM HOUSE INC.<br>c/o PENGUIN RANDOM H<br>400 BENNETT CERF DRI<br>WESTMINSTER, MD 2115<br>410-386-7725                 | /E                                         | RALL                                                                                                              |                                      |                                           |
| 5.       | TAX MAP REFERENCE:                         | TAX MAP 39 / GRID 20 / F<br>DEED REFERENCE: LIBE<br>GRANTOR: COUNTY CON<br>DATE: MAY 29, 1990<br>TAX MAP 39 / GRID 20 / F | R 1212 FOLIO 141<br>/MISSIONERS            |                                                                                                                   |                                      |                                           |
| 5.       | TOPOGRAPHY:                                | DEED REFERENCE: LIBE                                                                                                      | R 749 FOLIO 615                            | FION OF FIELD RUN - DATED                                                                                         |                                      |                                           |
|          |                                            | AND CARROLL COUNTY                                                                                                        | DOES NOT WARRANT I                         | ARROLL COUNTY LIDAR PRODUCTS<br>TS ACCURACY FOR ANY PURPOSES.                                                     |                                      | <u>}</u>                                  |
| 6.       | FIRE PROTECTION SOURCE:                    |                                                                                                                           |                                            | VAILABLE FOR FIRE PROTECTION<br>NG (ON-SITE) WATER VALVE METER                                                    |                                      |                                           |
| 7.       | EXISTING UTILITIES:                        | CONTRACTOR SHALL VE                                                                                                       | RIFY THE EXISTENCE,<br>SHALL NOTIFY THE EN | HEREON ARE APPROXIMATE ONLY.<br>LOCATION, AND DEPTH OF ANY<br>IGINEER/SURVEYOR OF ANY                             |                                      |                                           |
| 8.       | MISS UTILITY:                              |                                                                                                                           |                                            | -800-257-7777 THREE WORKING<br>HE VICINITY OF EXISTING                                                            |                                      |                                           |
| 9.       | PLAN DIMENSIONS:                           |                                                                                                                           | DIMENSIONS SHOWN O                         | OF A DISCREPANCY BETWEEN THE<br>N THESE PLANS, THE FIGURED                                                        |                                      |                                           |
| 10.      | CHANGES TO THE PLAN:                       |                                                                                                                           |                                            | N AMENDED SITE DEVELOPMENT<br>NTY PLANNING AND ZONING                                                             |                                      |                                           |
| 11.      | SITE PLAN EXPIRATION:                      | THE APPROVAL IF NO BU                                                                                                     | JILDING PERMIT OR ZO                       | N MONTHS AFTER THE DATE OF<br>NING CERTIFICATE HAS BEEN<br>ISION OF THIS TIME LIMIT IS                            |                                      |                                           |
|          | ITE DATA                                   |                                                                                                                           |                                            |                                                                                                                   |                                      | _                                         |
|          | PROPOSED USE:<br>BUILDING HEIGHT:          | NEW FACILITY PUM                                                                                                          | P HOUSE                                    |                                                                                                                   |                                      |                                           |
|          | SIGNAGE:                                   | NO PROPOSED SIG                                                                                                           | NAGE.                                      |                                                                                                                   |                                      |                                           |
| 4.       | LIGHTING:                                  | NO PROPOSED SITE                                                                                                          | E LIGHTING. THERI                          | E WILL BE BUILDING MOUNTED                                                                                        | FIXTURES.                            |                                           |
| 5. \$    | SOILS:                                     | BRINKLOW CHANNE<br>CODORUS SILT LOA                                                                                       | ERY LOAM (BrD) 15<br>M (CdA) - 0 TO 3 PE   | PERCENT SLOPES - HYDROLOG<br>TO 25 PERCENT SLOPES - HYD<br>ERCENT SLOPES - HYDROLOGI                              | ROLOGIC SOILD GRO<br>C SOILD GROUP C | 1                                         |
| 6.       | FIRE PROTECTION:                           | MANOR CHANNERY                                                                                                            | LOAM (MDD) - 15 T                          | O 25 PERCENT SLOPES - HYDR                                                                                        | OLOGIC SOILD GROU                    | Jh R                                      |
|          |                                            |                                                                                                                           | _                                          | E HYDRANT LOCATED AT THE V<br>OWING FIRE PROTECTION REC                                                           |                                      | २                                         |
|          |                                            |                                                                                                                           |                                            | IRE BUILDING FOOTPRINT                                                                                            |                                      |                                           |
| 7. I     | PUBLIC WATER & SEWA                        | GE SERVICE:                                                                                                               | -                                          |                                                                                                                   |                                      |                                           |
| 8. 3     | STORMWATER MANAGE                          | <b>MENT (SWM):</b><br>OMPLIANCE WITH CA                                                                                   | RROL COUNTY SW                             | JBLIC WATER & SEWER SERVIO<br>M CODE. ESD TO THE MEP HA                                                           | S BEEN ACHIEVED E                    |                                           |
| 9. 9     |                                            |                                                                                                                           | ,                                          | CCURRING DOWNSTREAM OF                                                                                            |                                      |                                           |
|          | UNDER SECTION 152.0<br>SEDIMENT CONTROL    | 005 FOR PROJECTS V<br>REQUIREMENTS OF 1                                                                                   | /HICH DISTURB BE<br>THE COUNTY'S "ST/      | E CARROLL COUNTY GRADING A<br>TWEEN 5,000 TO 30,000 SF. THE<br>ANDARD SEDIMENT AND EROSI<br>PLAN IS NOT REQUIRED. | E PROJECT WILL MEE                   | ET THE Tax                                |
| 10.      |                                            | RESOURCE PROTEC                                                                                                           |                                            | S SITE LIES WITHIN THE METAV<br>ON AREA, A SURFACE WATER M                                                        |                                      |                                           |
|          | MULTIPLE MANAGEME<br>EXISTING OR POTENT    | ENT AREA. IT IS NOT<br>IAL MUNICIPAL WELL                                                                                 | WITHIN A CARBON<br>SITES OR WELL SI        | TE ROCK AREA, A WELLHEAD I                                                                                        | PROTECTION AREA,                     | OR NEAR ANY                               |
|          | (02130907). THE ADJA                       | CENT STREAM (LONG                                                                                                         | GWELL RUN) HAS A                           | STREAM USE DESIGNATION O                                                                                          | F I-P.                               |                                           |
|          | CAPACITY REMAINING                         | - AS DESIGNATED B                                                                                                         | Y THE MARYLAND                             | DEPARTMENT OF THE ENVIRON                                                                                         | NMENT (MDE).                         | /                                         |
|          | DIRECTLY ADJACENT<br>TOXIC SUBSTANCES:     |                                                                                                                           |                                            | NCE.<br>LAN DOES NOT INVOLVE THE S                                                                                | TORAGE, USE, SALE                    | OR                                        |
|          | REGULATED SUBSTAN                          | NCES ARE PROHIBITE                                                                                                        | D.                                         | UCH ACTIVITIES ARE INTENDEI                                                                                       | D FOR THIS PROPER                    | тү. \\                                    |
| 12.      | TRAFFIC CONTROL PLA<br>GARBAGE COLLECTION  | I: NOT APPLICA                                                                                                            | BLE.                                       |                                                                                                                   |                                      |                                           |
| -        | PARKING TABULATION<br>STORMWATER MANAG     |                                                                                                                           |                                            |                                                                                                                   |                                      |                                           |
|          | COMMISSIONERS OF                           | CARROLL COUNTY AS                                                                                                         | S AN EASEMENT OF                           | CE AGREEMENT" IS TO BE GRA<br>ACCESS TO THE COUNTY CO<br>SIMULTANEOUSLY HEREWITH.                                 | MMISSIONERS OR AU                    |                                           |
|          |                                            | <u>EXIS</u>                                                                                                               |                                            |                                                                                                                   | LEGEND                               |                                           |
|          | PROPERTY LI                                | NE SUBJECT                                                                                                                |                                            | EDGE OF PAVEMENT                                                                                                  |                                      |                                           |
|          | PROPERTY LIN                               | NE ADJOINER                                                                                                               | 777                                        | DENOTES CONTOURS                                                                                                  |                                      | PROPERTY LINE ADJOIN                      |
|          | DENOTES ED                                 |                                                                                                                           | SSF<br>SF                                  |                                                                                                                   |                                      | DENOTES EDGE OF RO/     DENOTES CURB      |
|          | DENOTE<br>CENTER LI                        |                                                                                                                           | • • • • • • • • • • • •                    |                                                                                                                   |                                      | CENTER LINE ROAD                          |
|          | DENOTES                                    |                                                                                                                           |                                            | OVERHEAD UTILITIES                                                                                                |                                      | DENOTES BUILDING                          |
|          | DENOTES W                                  |                                                                                                                           |                                            | SOME                                                                                                              |                                      | — DENOTES WATER LINE                      |
|          | SANITARY S                                 | EWER LINE<br>IN MANHOLE                                                                                                   |                                            |                                                                                                                   |                                      | - SANITARY SEWER LINI<br>STORMDRAIN MANHO |
| D<br>S   |                                            | IN MANHOLE<br>WER MANHOLE                                                                                                 | P.                                         | AVEMENT ( DRIVEWAYS / ROAD<br>WATER VALVE                                                                         | s) ©<br>S)                           | STORMDRAIN MANHO                          |
| 0        |                                            | /ER CLEAN OUT                                                                                                             | WM <sub>D</sub>                            | WATER METER                                                                                                       | ()<br>()                             | SANITARY SEWER CLEAN                      |
|          | 25% TO 509                                 | % SLOPES                                                                                                                  | ₩<br>•                                     | FIRE HYDRANT                                                                                                      | Ġ.                                   | HANDICAP PARKING                          |
|          |                                            | TER SLOPES                                                                                                                | Ġ.                                         | HANDICAP PARKING                                                                                                  | 1                                    |                                           |

## LIST OF DRAWINGS

- 1. TITLE SHEET
- 2. EXISTING CONDITIONS & DEMOLITION PLAN
- 3. SITE LAYOUT PLAN
- 4. CONSTRUCTION DETAILS
- 5. SWM GRADING PLAN & ESD MAPPING, NOTES & DETAILS
- 6. STORMWATER MANAGEMENT NOTES & DETAILS
- 7. SEDIMENT EROSION CONTROL PLAN
- 8. PUMP HOUSE BUIDLING ELEVATIONS
- 9. VARIABLE WIDTH STREAM BUFFER DETERMINATION