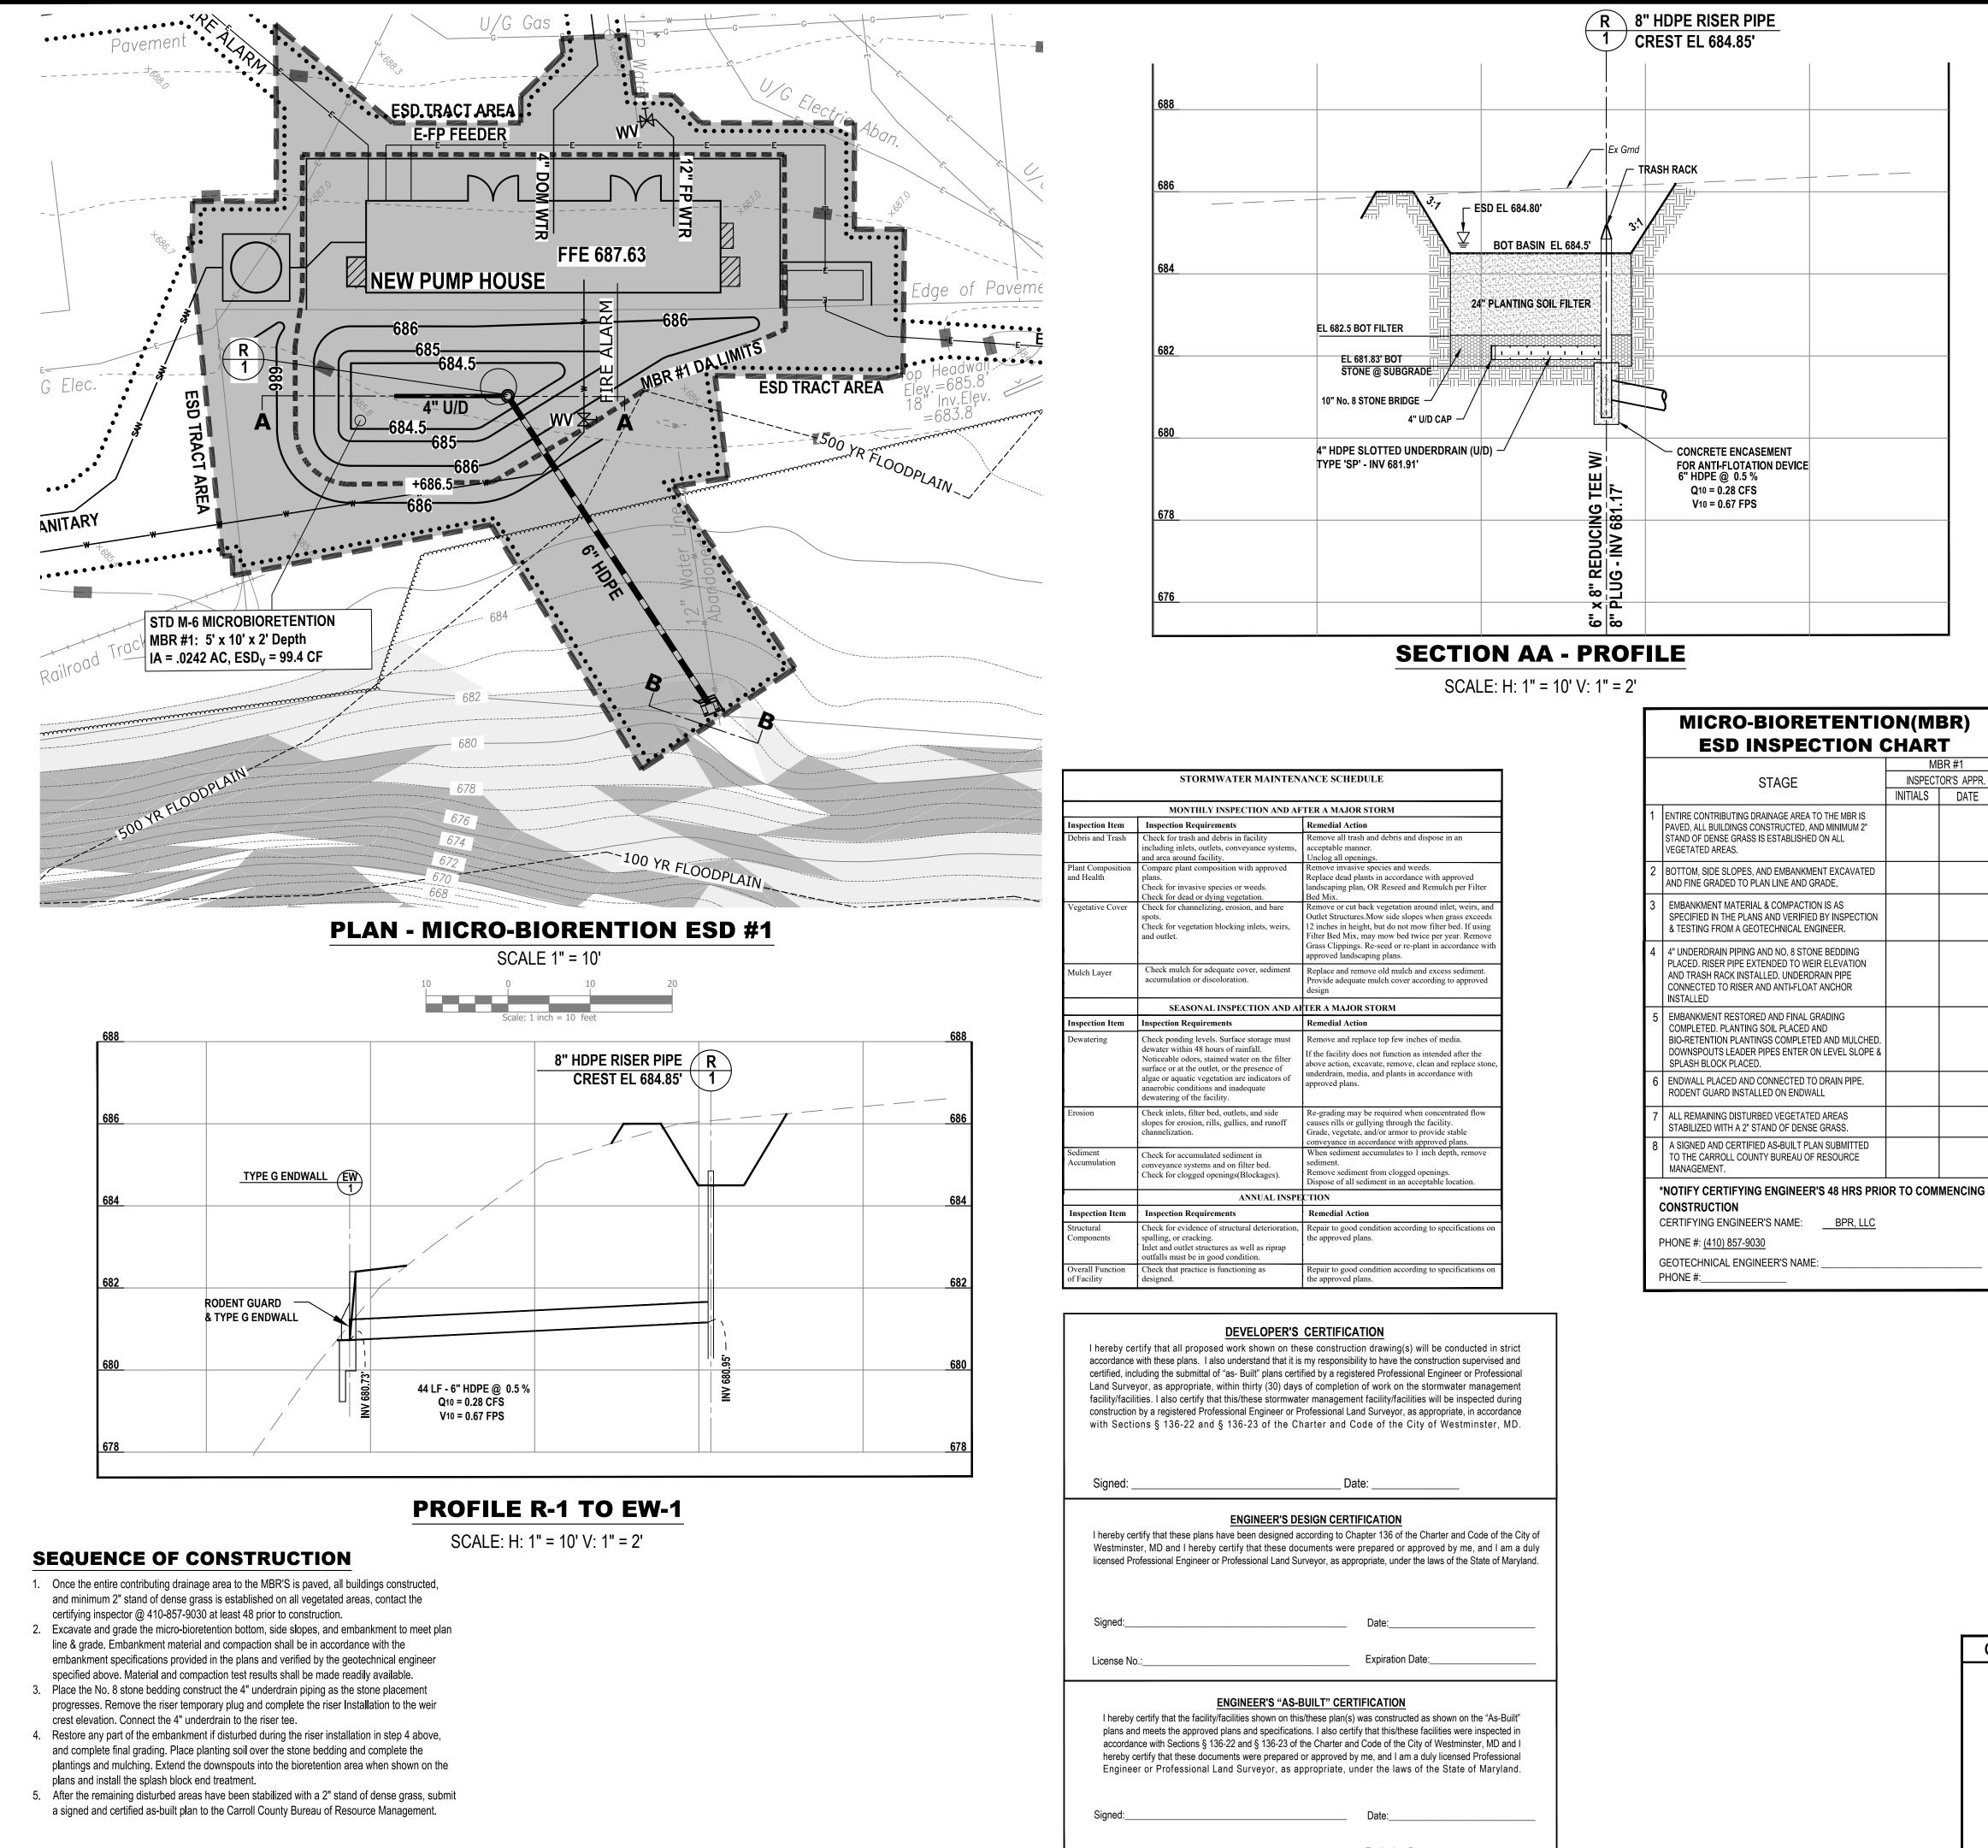

| Date:            | FEBRUARY 22, 2024 | BPR LLC                                                          |     |
|         | PENGUIN RANDOM<br>HOUSE LLC                | Sheet:           | 3 OF 9            | SURVEYORS - LAND PLANNERS                                        |     |
|         | C/O RYNE BARRALL<br>400 BENNETT CERF DRIVE | Scale:           | 1" = 20'          | 150 AIRPORT DRIVE - SUITE 4<br>WESTMINSTER, MARYLAND 21157       |     |
|         | WESTMINSTER, MD 21157<br>410-386-7725      | BPR Drawing No.: | 22-0614           | PHONE: (410)-857-9030                                            |     |
|         |                                            | CC FILE #        | : S-24-0005       | OR (410)-876-0333<br>FAX: (410)-876-1532<br>WWW.BPRSURVEYING.COM |     |





License No.:

Expiration Date:



INITIALS DATE

CC FILE #: S-24-0005

WWW.BPRSURVEYING.COM

| MONTHLY INSPECTION              |                                                                                                                |                                                                                                                                                  |  |  |  |  |  |
|---------------------------------|----------------------------------------------------------------------------------------------------------------|--------------------------------------------------------------------------------------------------------------------------------------------------|--|--|--|--|--|
| Inspection Item                 | Inspection Requirements