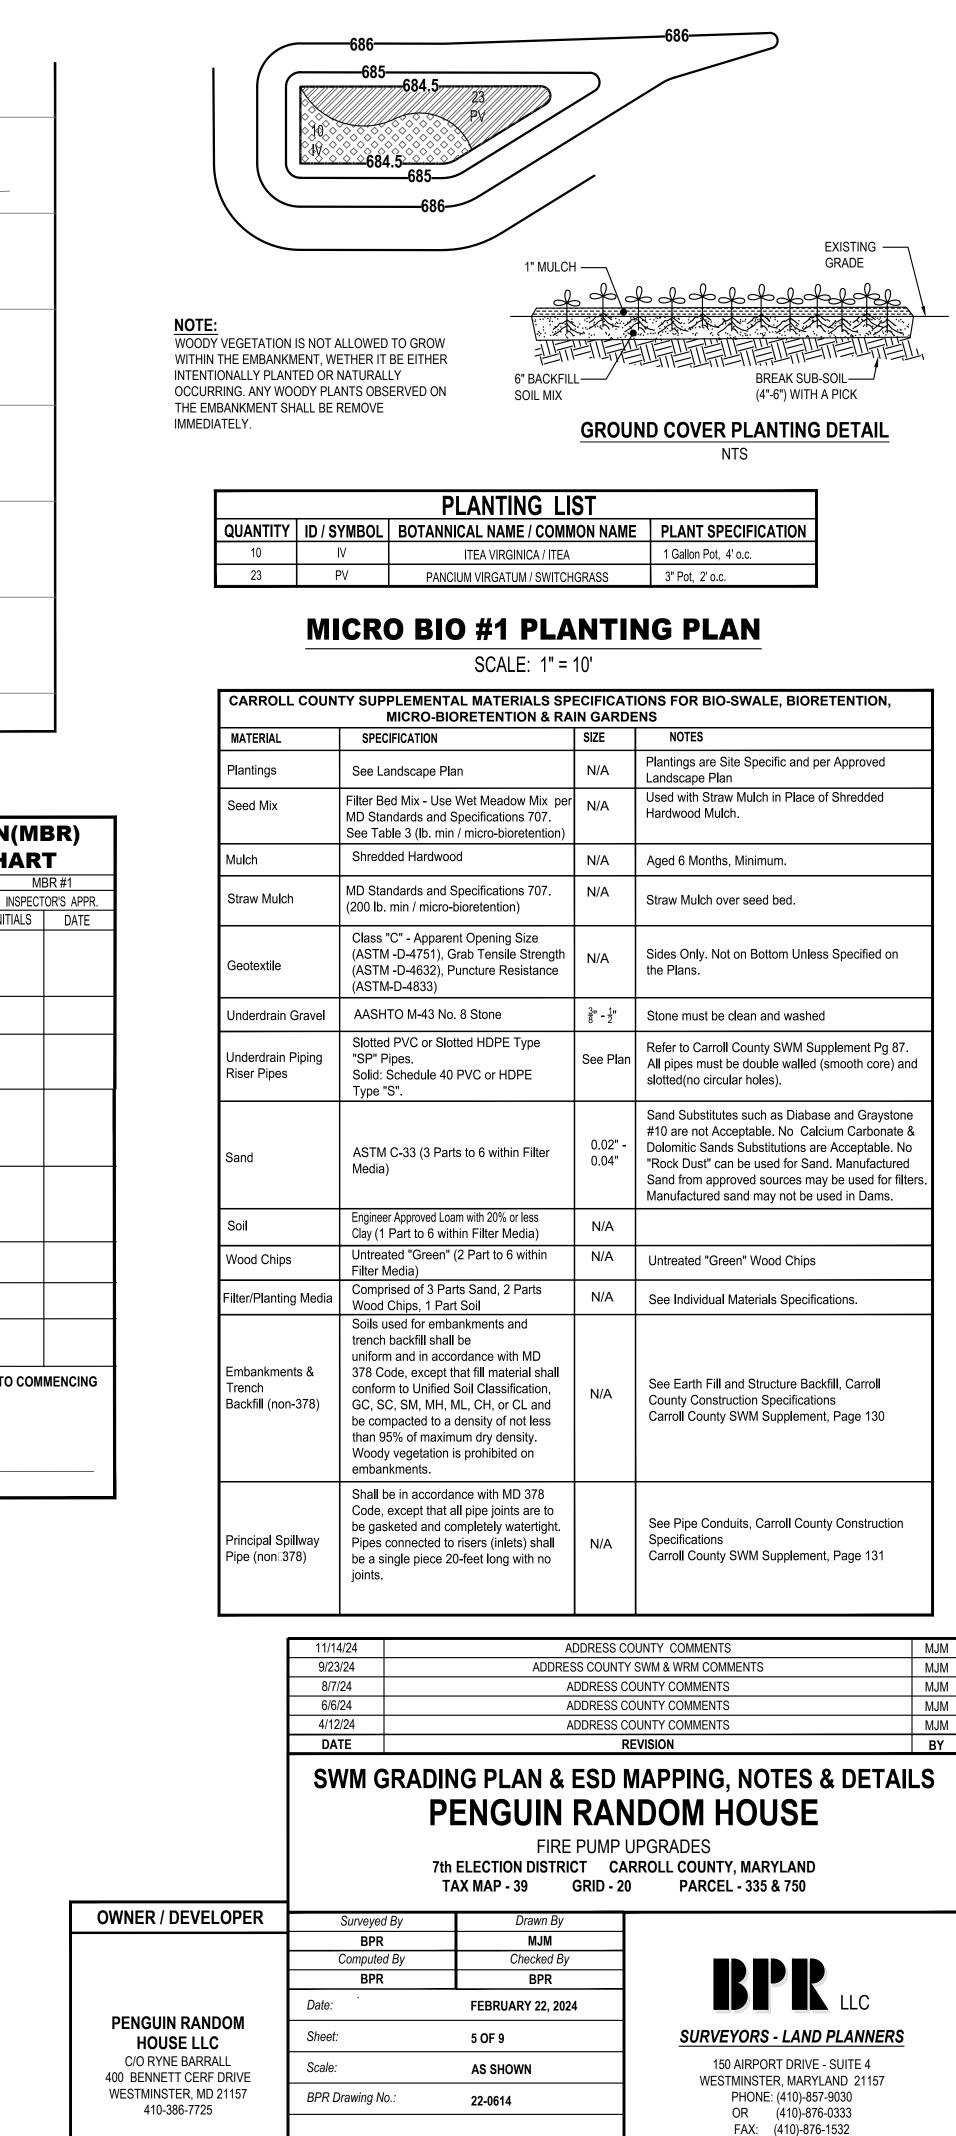

RY 22, 2024 | BPR LLC                                                          |     |
|         | PENGUIN RANDOM<br>HOUSE LLC                | Sheet:           | 3 OF 9            | SURVEYORS - LAND PLANNERS                                        |     |
|         | C/O RYNE BARRALL<br>400 BENNETT CERF DRIVE | Scale:           | 1" = 20'          | 150 AIRPORT DRIVE - SUITE 4<br>WESTMINSTER, MARYLAND 21157       |     |
|         | WESTMINSTER, MD 21157<br>410-386-7725      | BPR Drawing No.: | 22-0614           | PHONE: (410)-857-9030                                            |     |
|         |                                            | CC FILE #        | : S-24-0005       | OR (410)-876-0333<br>FAX: (410)-876-1532<br>WWW.BPRSURVEYING.COM |     |





License No.:

Expiration Date:



INITIALS DATE

CC FILE #: S-24-0005

WWW.BPRSURVEYING.COM

| MONTHLY INSPECTION              |                                                                                                                |                                                                                                                                                  |  |  |  |  |  |
|---------------------------------|----------------------------------------------------------------------------------------------------------------|--------------------------------------------------------------------------------------------------------------------------------------------------|--|--|--|--|--|
| Inspection Item                 | Inspection Requirements