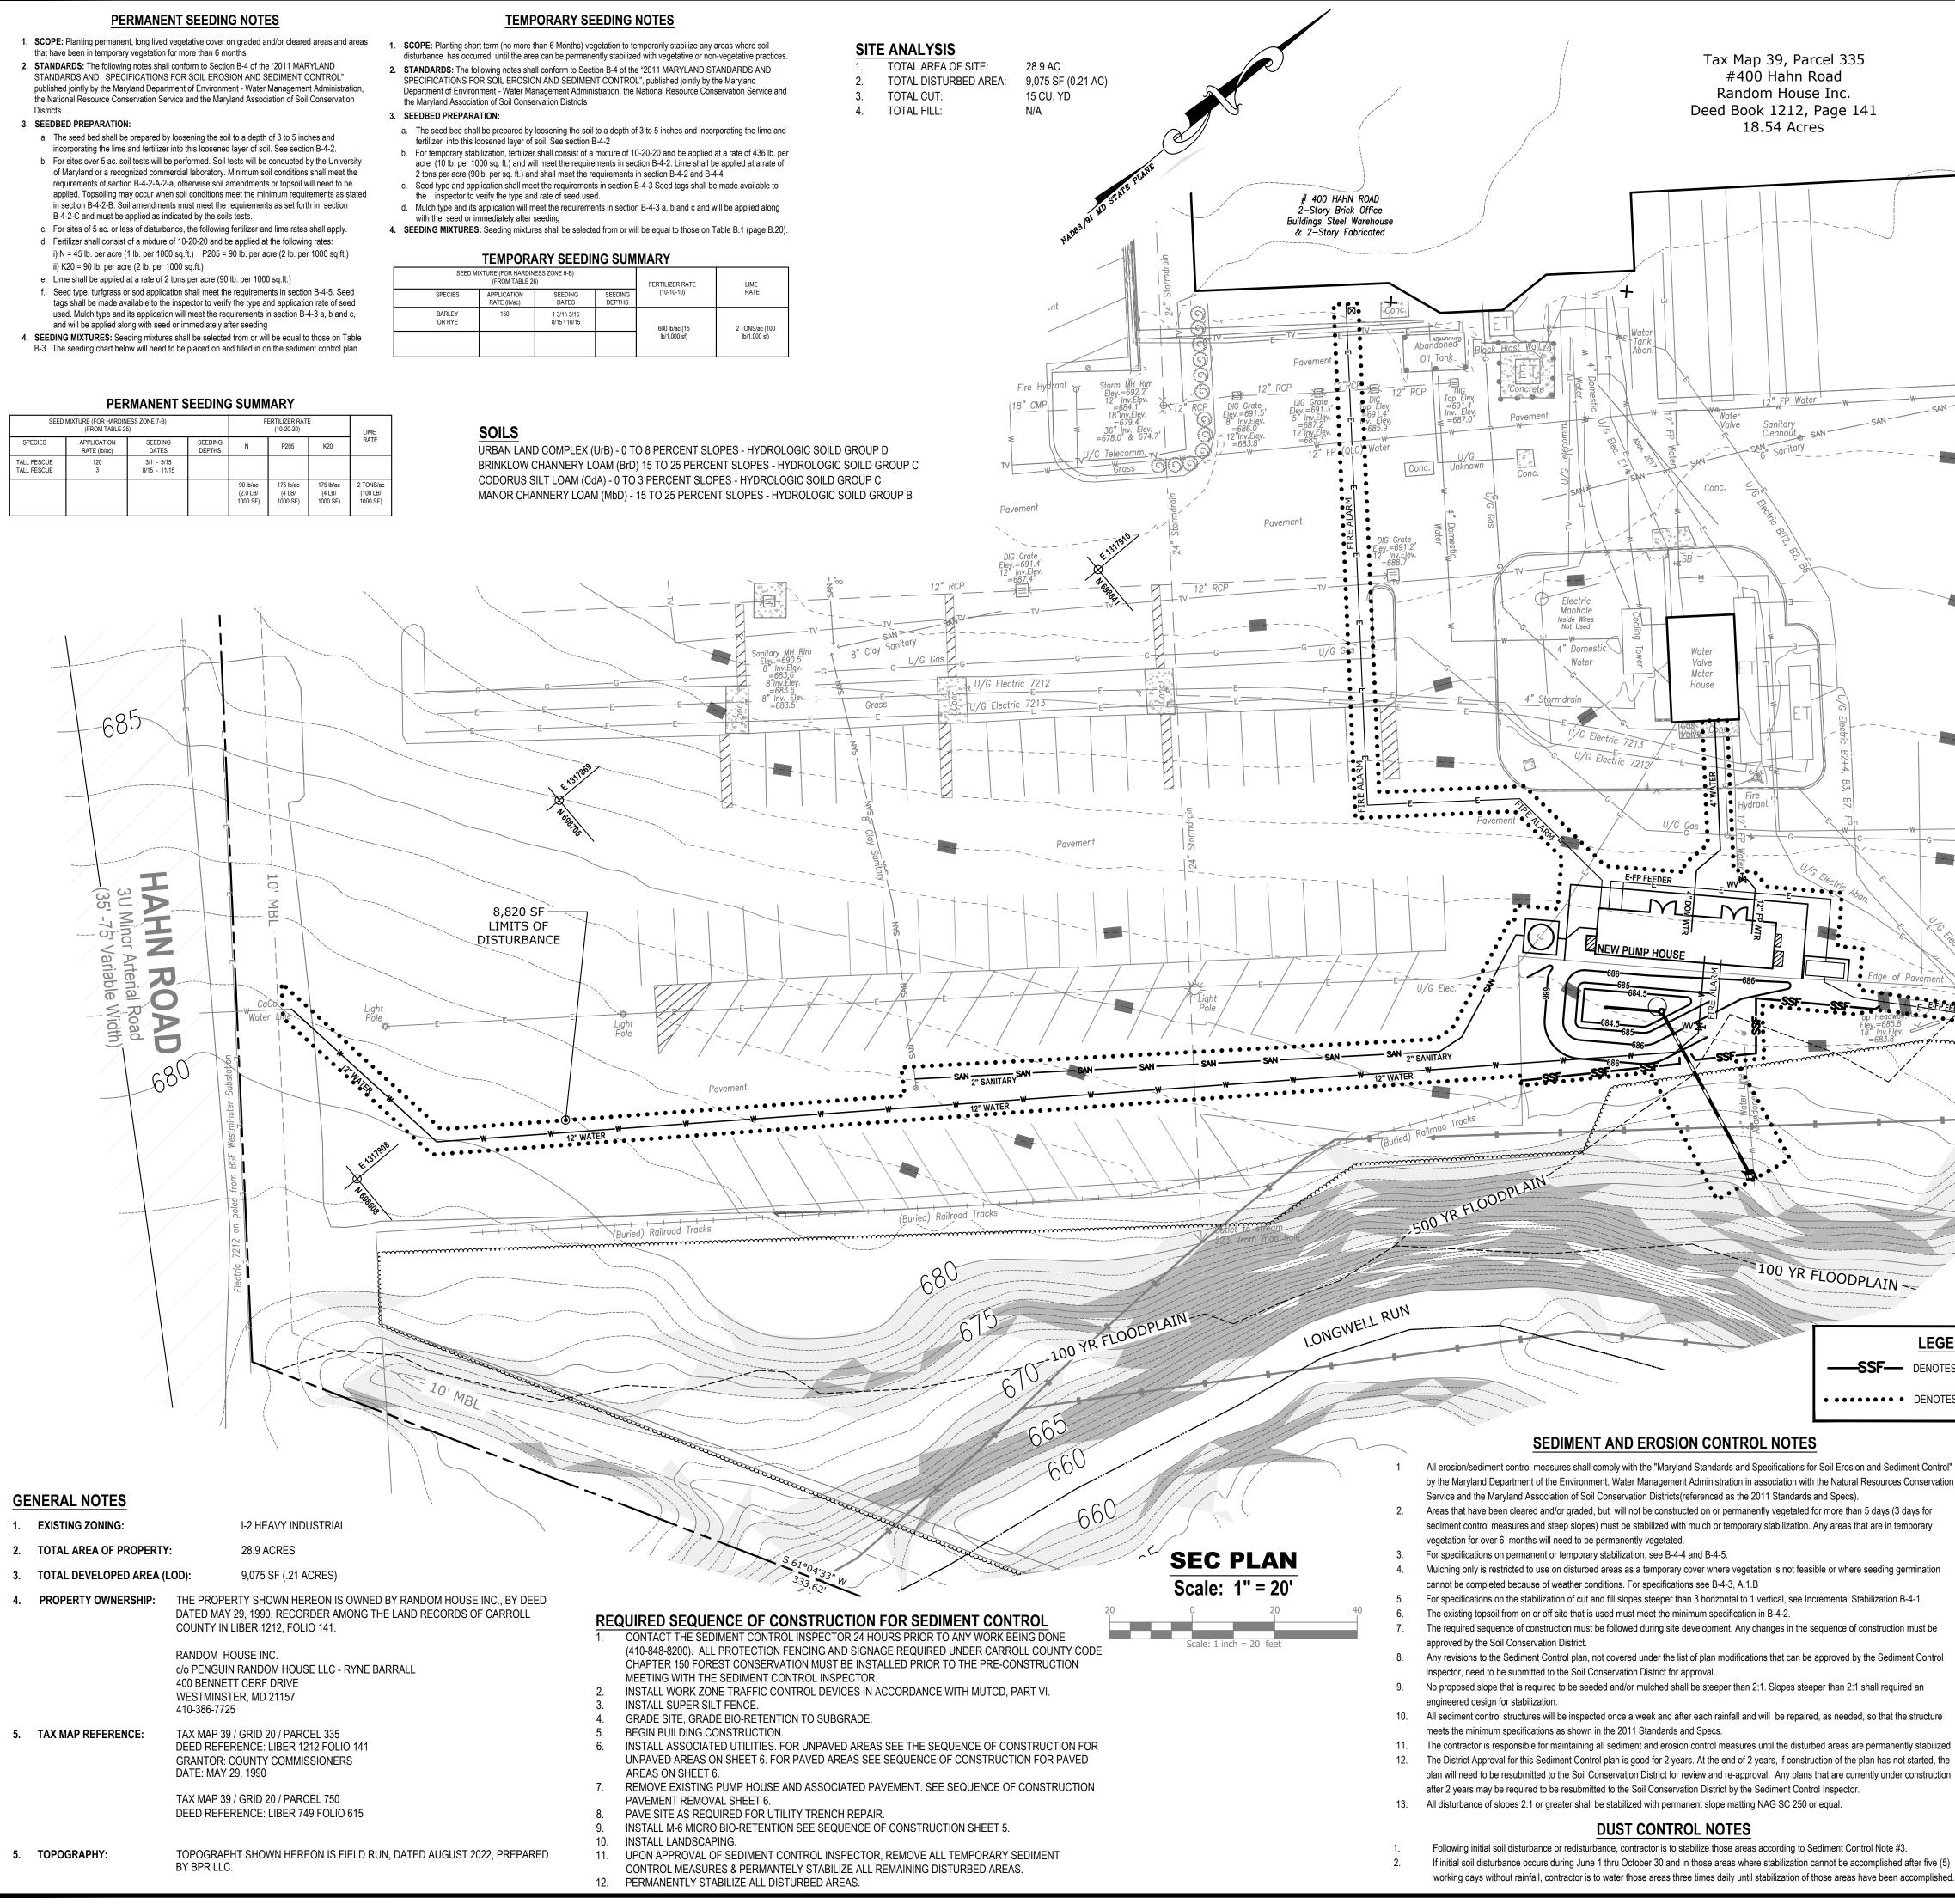

| 1.<br>2. | EXISTING ZONING:<br>TOTAL AREA OF PROPERTY |                                                                                                                           | INDUSTRIAL<br>S                            |                                                                                                                   |                                      |                                           |
|----------|--------------------------------------------|---------------------------------------------------------------------------------------------------------------------------|--------------------------------------------|-------------------------------------------------------------------------------------------------------------------|--------------------------------------|-------------------------------------------|
| 3.       | TOTAL DEVELOPED AREA (L                    | <b>OD):</b> 9,075 SF (.                                                                                                   | 21 ACRES)                                  |                                                                                                                   |                                      |                                           |
| 4.       | PROPERTY OWNERSHIP:                        | DATED MAY 29, 1990, RE<br>COUNTY IN LIBER 1212,                                                                           | CORDER AMONG THE                           | Y RANDOM HOUSE INC., BY DEED<br>AND RECORDS OF CARROLL                                                            |                                      |                                           |
|          |                                            | RANDOM HOUSE INC.<br>c/o PENGUIN RANDOM H<br>400 BENNETT CERF DRI<br>WESTMINSTER, MD 2115<br>410-386-7725                 | /E                                         | RALL                                                                                                              |                                      |                                           |
| 5.       | TAX MAP REFERENCE:                         | TAX MAP 39 / GRID 20 / F<br>DEED REFERENCE: LIBE<br>GRANTOR: COUNTY CON<br>DATE: MAY 29, 1990<br>TAX MAP 39 / GRID 20 / F | R 1212 FOLIO 141<br>/MISSIONERS            |                                                                                                                   |                                      |                                           |
| 5.       | TOPOGRAPHY:                                | DEED REFERENCE: LIBE                                                                                                      | R 749 FOLIO 615                            | FION OF FIELD RUN - DATED                                                                                         |                                      |                                           |
|          |                                            | AND CARROLL COUNTY                                                                                                        | DOES NOT WARRANT I                         | ARROLL COUNTY LIDAR PRODUCTS<br>TS ACCURACY FOR ANY PURPOSES.                                                     |                                      | <u>}</u>                                  |
| 6.       | FIRE PROTECTION SOURCE:                    |                                                                                                                           |                                            | VAILABLE FOR FIRE PROTECTION<br>NG (ON-SITE) WATER VALVE METER                                                    |                                      |                                           |
| 7.       | EXISTING UTILITIES:                        | CONTRACTOR SHALL VE                                                                                                       | RIFY THE EXISTENCE,<br>SHALL NOTIFY THE EN | HEREON ARE APPROXIMATE ONLY.<br>LOCATION, AND DEPTH OF ANY<br>IGINEER/SURVEYOR OF ANY                             |                                      |                                           |
| 8.       | MISS UTILITY:                              |                                                                                                                           |                                            | -800-257-7777 THREE WORKING<br>HE VICINITY OF EXISTING                                                            |                                      |                                           |
| 9.       | PLAN DIMENSIONS:                           |                                                                                                                           | DIMENSIONS SHOWN O                         | OF A DISCREPANCY BETWEEN THE<br>N THESE PLANS, THE FIGURED                                                        |                                      |                                           |
| 10.      | CHANGES TO THE PLAN:                       |                                                                                                                           |                                            | N AMENDED SITE DEVELOPMENT<br>NTY PLANNING AND ZONING                                                             |                                      |                                           |
| 11.      | SITE PLAN EXPIRATION:                      | THE APPROVAL IF NO BU                                                                                                     | JILDING PERMIT OR ZO                       | N MONTHS AFTER THE DATE OF<br>NING CERTIFICATE HAS BEEN<br>ISION OF THIS TIME LIMIT IS                            |                                      |                                           |
|          | ITE DATA                                   |                                                                                                                           |                                            |                                                                                                                   |                                      | _                                         |
|          | PROPOSED USE:<br>BUILDING HEIGHT:          | NEW FACILITY PUM                                                                                                          | P HOUSE                                    |                                                                                                                   |                                      |                                           |
|          | SIGNAGE:                                   | NO PROPOSED SIG                                                                                                           | NAGE.                                      |                                                                                                                   |                                      |                                           |
| 4.       | LIGHTING:                                  | NO PROPOSED SITE                                                                                                          | E LIGHTING. THERI                          | E WILL BE BUILDING MOUNTED                                                                                        | FIXTURES.                            |                                           |
| 5. \$    | SOILS:                                     | BRINKLOW CHANNE<br>CODORUS SILT LOA                                                                                       | ERY LOAM (BrD) 15<br>M (CdA) - 0 TO 3 PE   | PERCENT SLOPES - HYDROLOG<br>TO 25 PERCENT SLOPES - HYD<br>ERCENT SLOPES - HYDROLOGI                              | ROLOGIC SOILD GRO<br>C SOILD GROUP C | 1                                         |
| 6.       | FIRE PROTECTION:                           | MANOR CHANNERY                                                                                                            | LOAM (MDD) - 15 T                          | O 25 PERCENT SLOPES - HYDR                                                                                        | OLOGIC SOILD GROU                    | Jh R                                      |
|          |                                            |                                                                                                                           | _                                          | E HYDRANT LOCATED AT THE V<br>OWING FIRE PROTECTION REC                                                           |                                      | २                                         |
|          |                                            |                                                                                                                           |                                            | IRE BUILDING FOOTPRINT                                                                                            |                                      |                                           |
| 7. I     | PUBLIC WATER & SEWA                        | GE SERVICE:                                                                                                               | -                                          |                                                                                                                   |                                      |                                           |
| 8. 3     | STORMWATER MANAGE                          | <b>MENT (SWM):</b><br>OMPLIANCE WITH CA                                                                                   | RROL COUNTY SW                             | JBLIC WATER & SEWER SERVIO<br>M CODE. ESD TO THE MEP HA                                                           | S BEEN ACHIEVED E                    |                                           |
| 9. 9     |                                            |                                                                                                                           | ,                                          | CCURRING DOWNSTREAM OF                                                                                            |                                      |                                           |
|          | UNDER SECTION 152.0<br>SEDIMENT CONTROL    | 005 FOR PROJECTS V<br>REQUIREMENTS OF 1                                                                                   | /HICH DISTURB BE<br>THE COUNTY'S "ST/      | E CARROLL COUNTY GRADING A<br>TWEEN 5,000 TO 30,000 SF. THE<br>ANDARD SEDIMENT AND EROSI<br>PLAN IS NOT REQUIRED. | E PROJECT WILL MEE                   | ET THE Tax                                |
| 10.      |                                            | RESOURCE PROTEC                                                                                                           |                                            | S SITE LIES WITHIN THE METAV<br>ON AREA, A SURFACE WATER M                                                        |                                      |                                           |
|          | MULTIPLE MANAGEME<br>EXISTING OR POTENT    | ENT AREA. IT IS NOT<br>IAL MUNICIPAL WELL                                                                                 | WITHIN A CARBON<br>SITES OR WELL SI        | TE ROCK AREA, A WELLHEAD I                                                                                        | PROTECTION AREA,                     | OR NEAR ANY                               |
|          | (02130907). THE ADJA                       | CENT STREAM (LONG                                                                                                         | GWELL RUN) HAS A                           | STREAM USE DESIGNATION O                                                                                          | F I-P.                               |                                           |
|          | CAPACITY REMAINING                         | - AS DESIGNATED B                                                                                                         | Y THE MARYLAND                             | DEPARTMENT OF THE ENVIRON                                                                                         | NMENT (MDE).                         | /                                         |
|          | DIRECTLY ADJACENT<br>TOXIC SUBSTANCES:     |                                                                                                                           |                                            | NCE.<br>LAN DOES NOT INVOLVE THE S                                                                                | TORAGE, USE, SALE                    | OR                                        |
|          | REGULATED SUBSTAN                          | NCES ARE PROHIBITE                                                                                                        | D.                                         | UCH ACTIVITIES ARE INTENDEI                                                                                       | D FOR THIS PROPER                    | тү. \\                                    |
| 12.      | TRAFFIC CONTROL PLA<br>GARBAGE COLLECTION  | I: NOT APPLICA                                                                                                            | BLE.                                       |                                                                                                                   |                                      |                                           |
| -        | PARKING TABULATION<br>STORMWATER MANAG     |                                                                                                                           |                                            |                                                                                                                   |                                      |                                           |
|          | COMMISSIONERS OF                           | CARROLL COUNTY AS                                                                                                         | S AN EASEMENT OF                           | CE AGREEMENT" IS TO BE GRA<br>ACCESS TO THE COUNTY CO<br>SIMULTANEOUSLY HEREWITH.                                 | MMISSIONERS OR AU                    |                                           |
|          |                                            | <u>EXIS</u>                                                                                                               |                                            |                                                                                                                   | LEGEND                               |                                           |
|          | PROPERTY LI                                | NE SUBJECT                                                                                                                |                                            | EDGE OF PAVEMENT                                                                                                  |                                      |                                           |
|          | PROPERTY LIN                               | NE ADJOINER                                                                                                               | 777                                        | DENOTES CONTOURS                                                                                                  |                                      | PROPERTY LINE ADJOIN                      |
|          | DENOTES ED                                 |                                                                                                                           | SSF<br>SF                                  |                                                                                                                   |                                      | DENOTES EDGE OF RO/     DENOTES CURB      |
|          | DENOTE<br>CENTER LI                        |                                                                                                                           | • • • • • • • • • • • •                    |                                                                                                                   |                                      | CENTER LINE ROAD                          |
|          | DENOTES                                    |                                                                                                                           |                                            | OVERHEAD UTILITIES                                                                                                |                                      | DENOTES BUILDING                          |
|          | DENOTES W                                  |                                                                                                                           |                                            | SOME                                                                                                              |                                      | — DENOTES WATER LINE                      |
|          | SANITARY S                                 | EWER LINE<br>IN MANHOLE                                                                                                   |                                            |                                                                                                                   |                                      | - SANITARY SEWER LINI<br>STORMDRAIN MANHO |
| D<br>S   |                                            | IN MANHOLE<br>WER MANHOLE                                                                                                 | P.                                         | AVEMENT ( DRIVEWAYS / ROAD<br>WATER VALVE                                                                         | s) ©<br>S)                           | STORMDRAIN MANHO                          |
| 0        |                                            | /ER CLEAN OUT                                                                                                             | WM <sub>D</sub>                            | WATER METER                                                                                                       | ()<br>()                             | SANITARY SEWER CLEAN                      |
|          | 25% TO 509                                 | % SLOPES                                                                                                                  | ₩<br>•                                     | FIRE HYDRANT                                                                                                      | Ġ.                                   | HANDICAP PARKING                          |
|          |                                            | TER SLOPES                                                                                                                | Ġ.                                         | HANDICAP PARKING                                                                                                  | 1                                    |                                           |