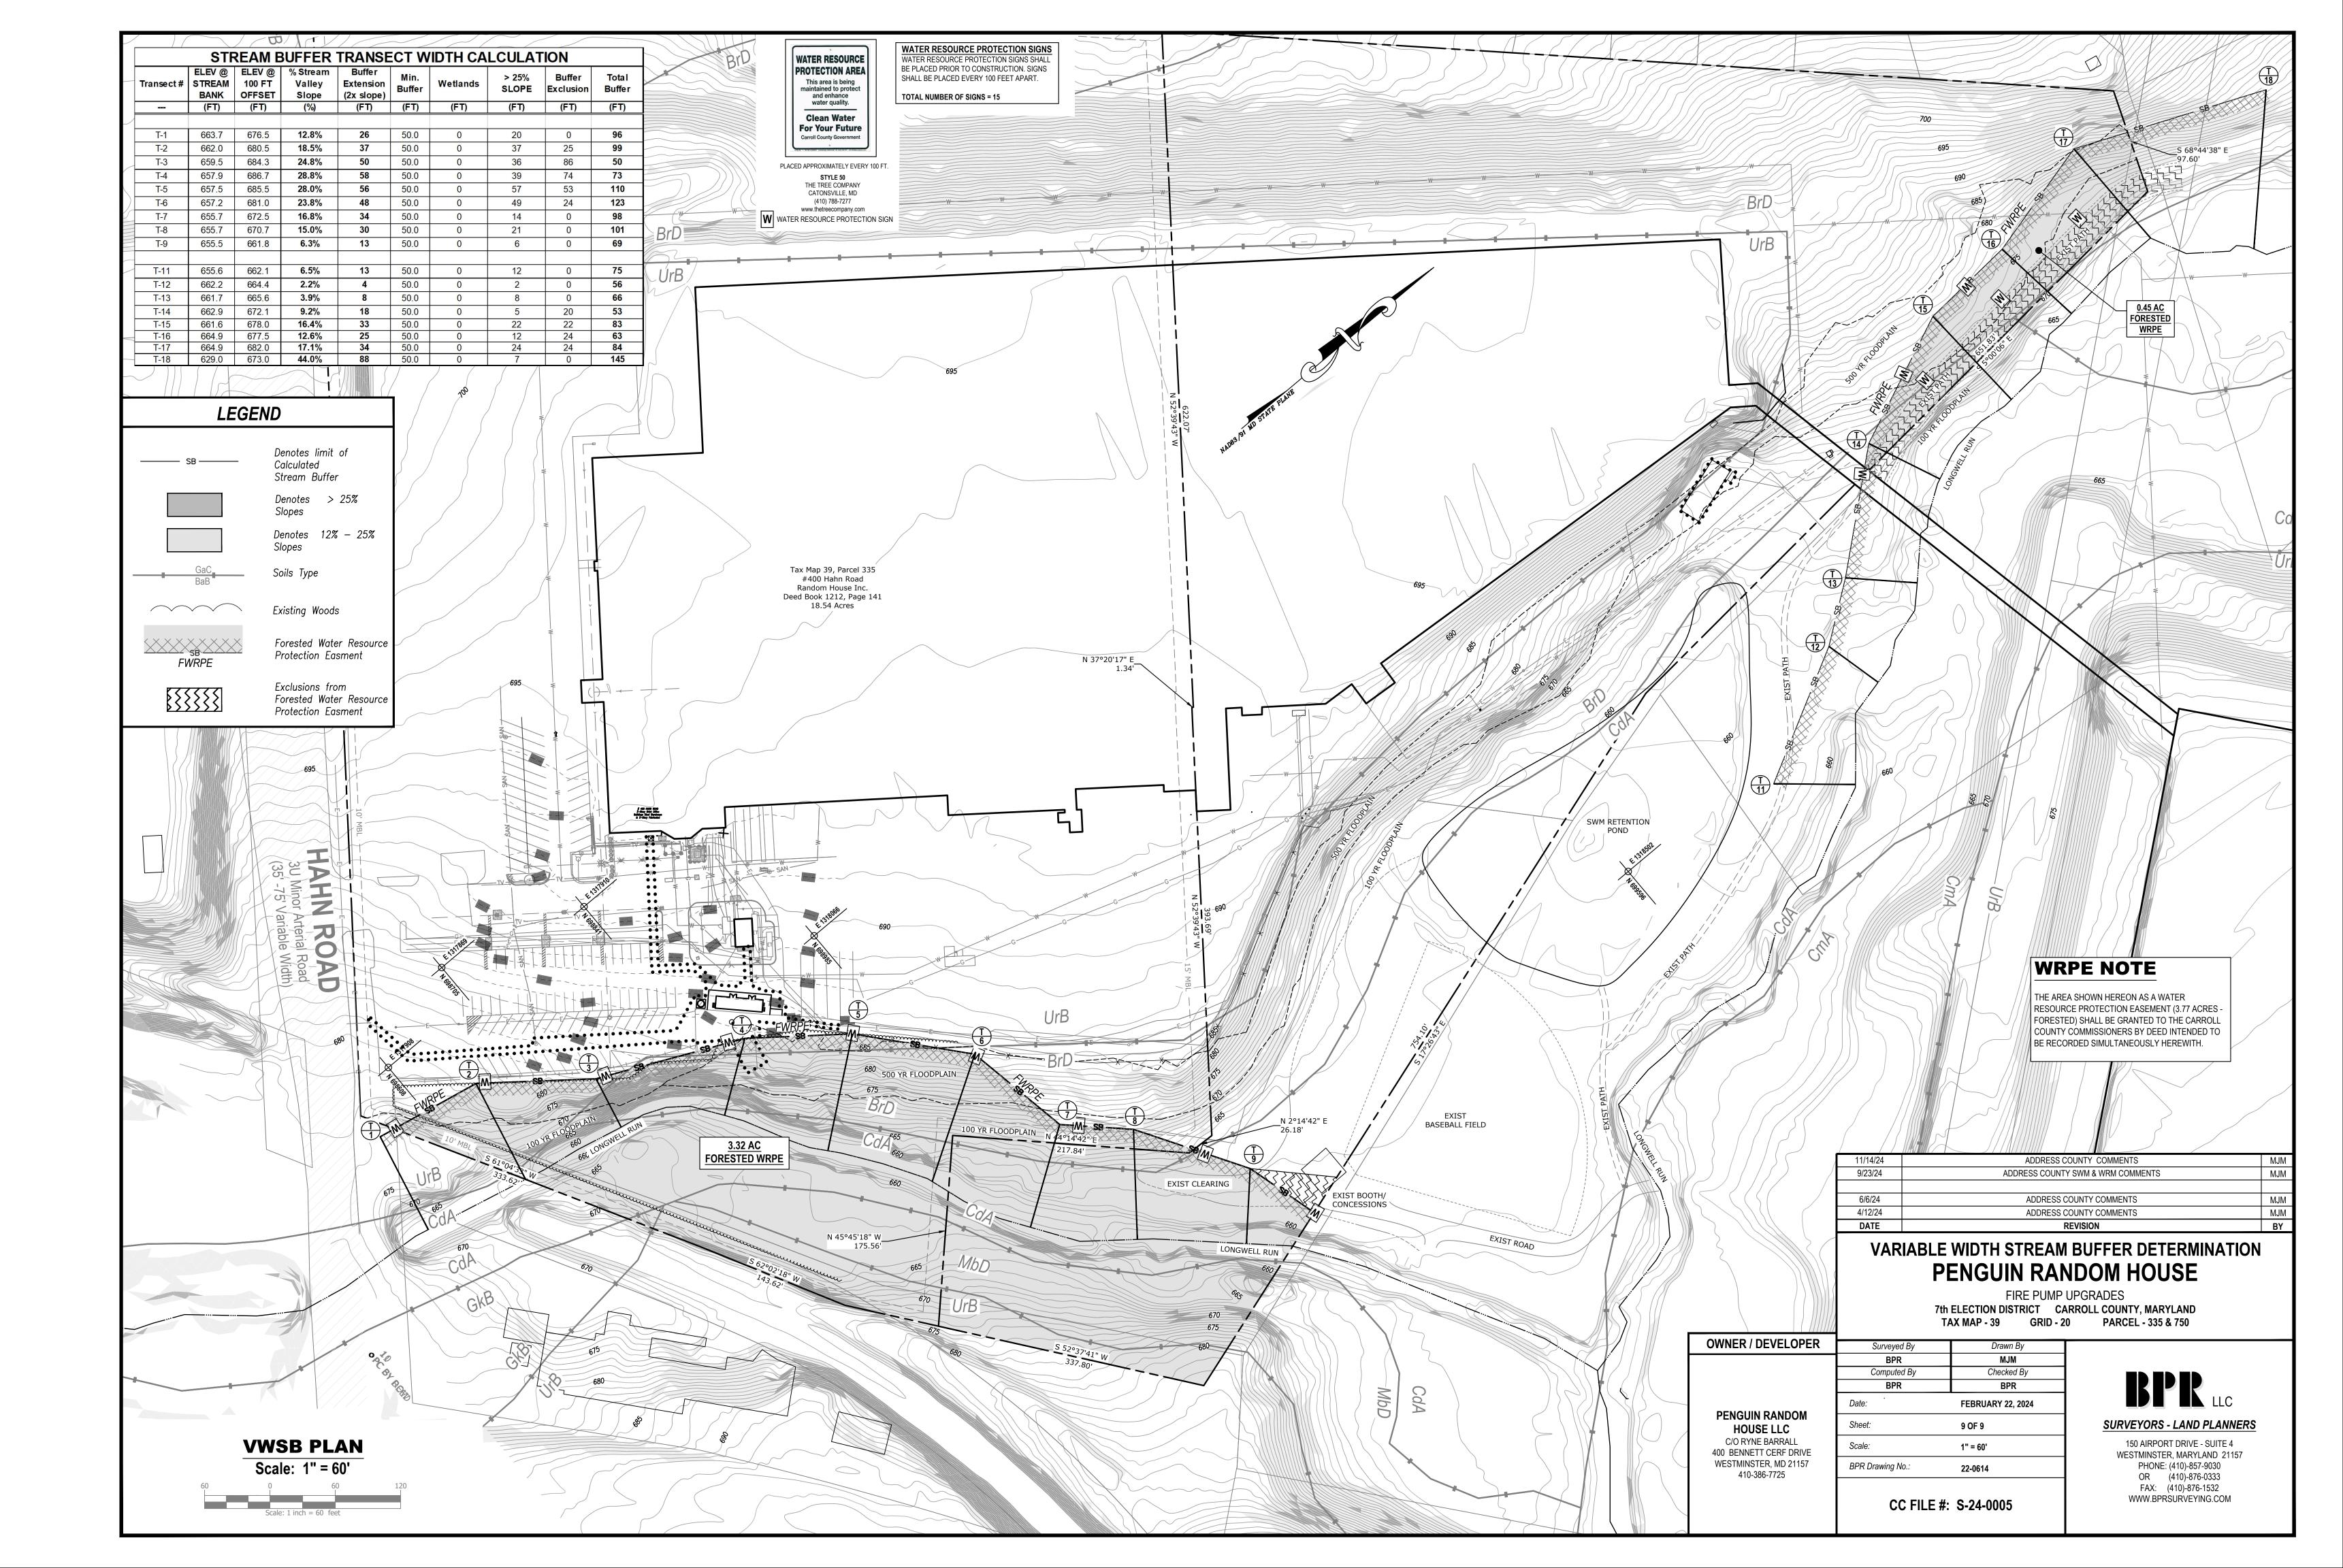

# INSPECTION SEQUENCE NOTES 1. CONTRACTOR SHALL NOTIFY THE CARROLL COUNTY BUREAU OF PERMITS AND INSPECTIONS AT 410-386-2674, AT LEAST ONE (1) DAY

PRIOR TO BEGINNING ANY WORK.

- SITE COMPLIANCE INSPECTIONS ARE REQUIRED THE FOLLOWING STAGES DURING CONSTRUCTION.
- a. PROPOSED STRUCTURES STAKED OUT IN PROPER LOCATIONS AS SHOWN ON THESE APPROVED PLANS.
- b. PROPOSED FOUNDATIONS INSTALLED FOR ALL BUILDINGS SHOWN ON THESE APPROVED PLANS.
   c. SUB-GRADES ESTABLISHED FOR ALL DRIVES, PARKING LOTS, AND SURROUNDING GRADING.
- d. COMPLETION OF ALL DRIVES, PARKING LOTS, AND SURROUNDING GRADING.
- e. COMPLETION OF ALL WORK SHOWN ON THESE PLANS.

IT IS THE CONTRACTOR'S RESPONSIBILITY TO CONTACT THE CARROLL COUNTY BUREAU OF PERMITS AND INSPECTIONS AT (410)-386-2674 UPON COMPLETION OF EACH PHASE OF CONSTRUCTION.

- CONTRACTOR SHALL NOTIFY CARROLL COUNTY BUREAU OF RESOURCE MANAGEMENT, ENVIRONMENTAL INSPECTION SERVICES DIVISION AT (410)-386-2210 PRIOR TO BEGINNING ANY WORK. ALL FOREST CONSERVATION PLAN DEVICES MUST BE IN PLACE PRIOR TO ANY CONSTRUCTION.
- I. STREAM BUFFERS SHALL BE IDENTIFIED AT THE CONSTRUCTION SITE AND PROTECTED THROUGH THE INSTALLATION OF HIGHLY VISIBLE, WELL-ANCHORED FENCING (SHOULD DISTURBANCE BE PROPOSED IN THE VICINITY OF THE BUFFER) PRIOR TO ANY LAND CLEARING OR GRADING. SUITABLE FENCING MEASURES INCLUDE BLAZE-ORANGE, PLASTIC, MESH FENCING; TWO OR THREE-STRAND WIRE FENCE WITH HIGHLY VISIBLE FLAGS; OR SNOW FENCING WITH HIGHLY VISIBLE FLAGS ON ANCHOR POSTS. IF A FOREST CONSERVATION AREA, AS REQUIRED BY CHAPTER 150, FOREST CONSERVATION, OF THE CODE, COMPLETELY INCLUDES THE STREAM BUFFER AREA, THEN NO ADDITIONAL FENCING IS REQUIRED. PROTECTIVE FENCING SHALL BE INSTALLED AND INSPECTED BY THE COUNTY PRIOR TO THE ISSUANCE OF ANY GRADING PERMIT.

AFTER CONSTRUCTION HAS BEEN COMPLETED AND THE SITE IS STABILIZED, ALL STREAM BUFFER PROTECTIVE FENCING SHALL BE REMOVED FROM THE SITE FOR PROPER DISPOSAL; HOWEVER, SIGNS SHALL REMAIN IN PLACE AFTER CONSTRUCTION HAS BEEN COMPLETED.

THE DEVELOPER SHALL PROVIDE PERMANENT SIGNS TO IDENTIFY THE WATER RESOURCE PROTECTION EASEMENT AREA. THESE SIGNS SHALL BE INSTALLED AT 100 FEET INTERVALS AROUND THE PERIMETER OF THE EASEMENT. SIGNS SHALL BE CONSTRUCTED OF NON-BIODEGRADABLE MATERIALS AND AFFIXED TO POSTS OF LASTING MATERIALS (E.G., OAK OR METAL STAKES). POSTS SHALL BE FOUR FEET ABOVE GROUND AND TWO FEET BELOW GROUND.