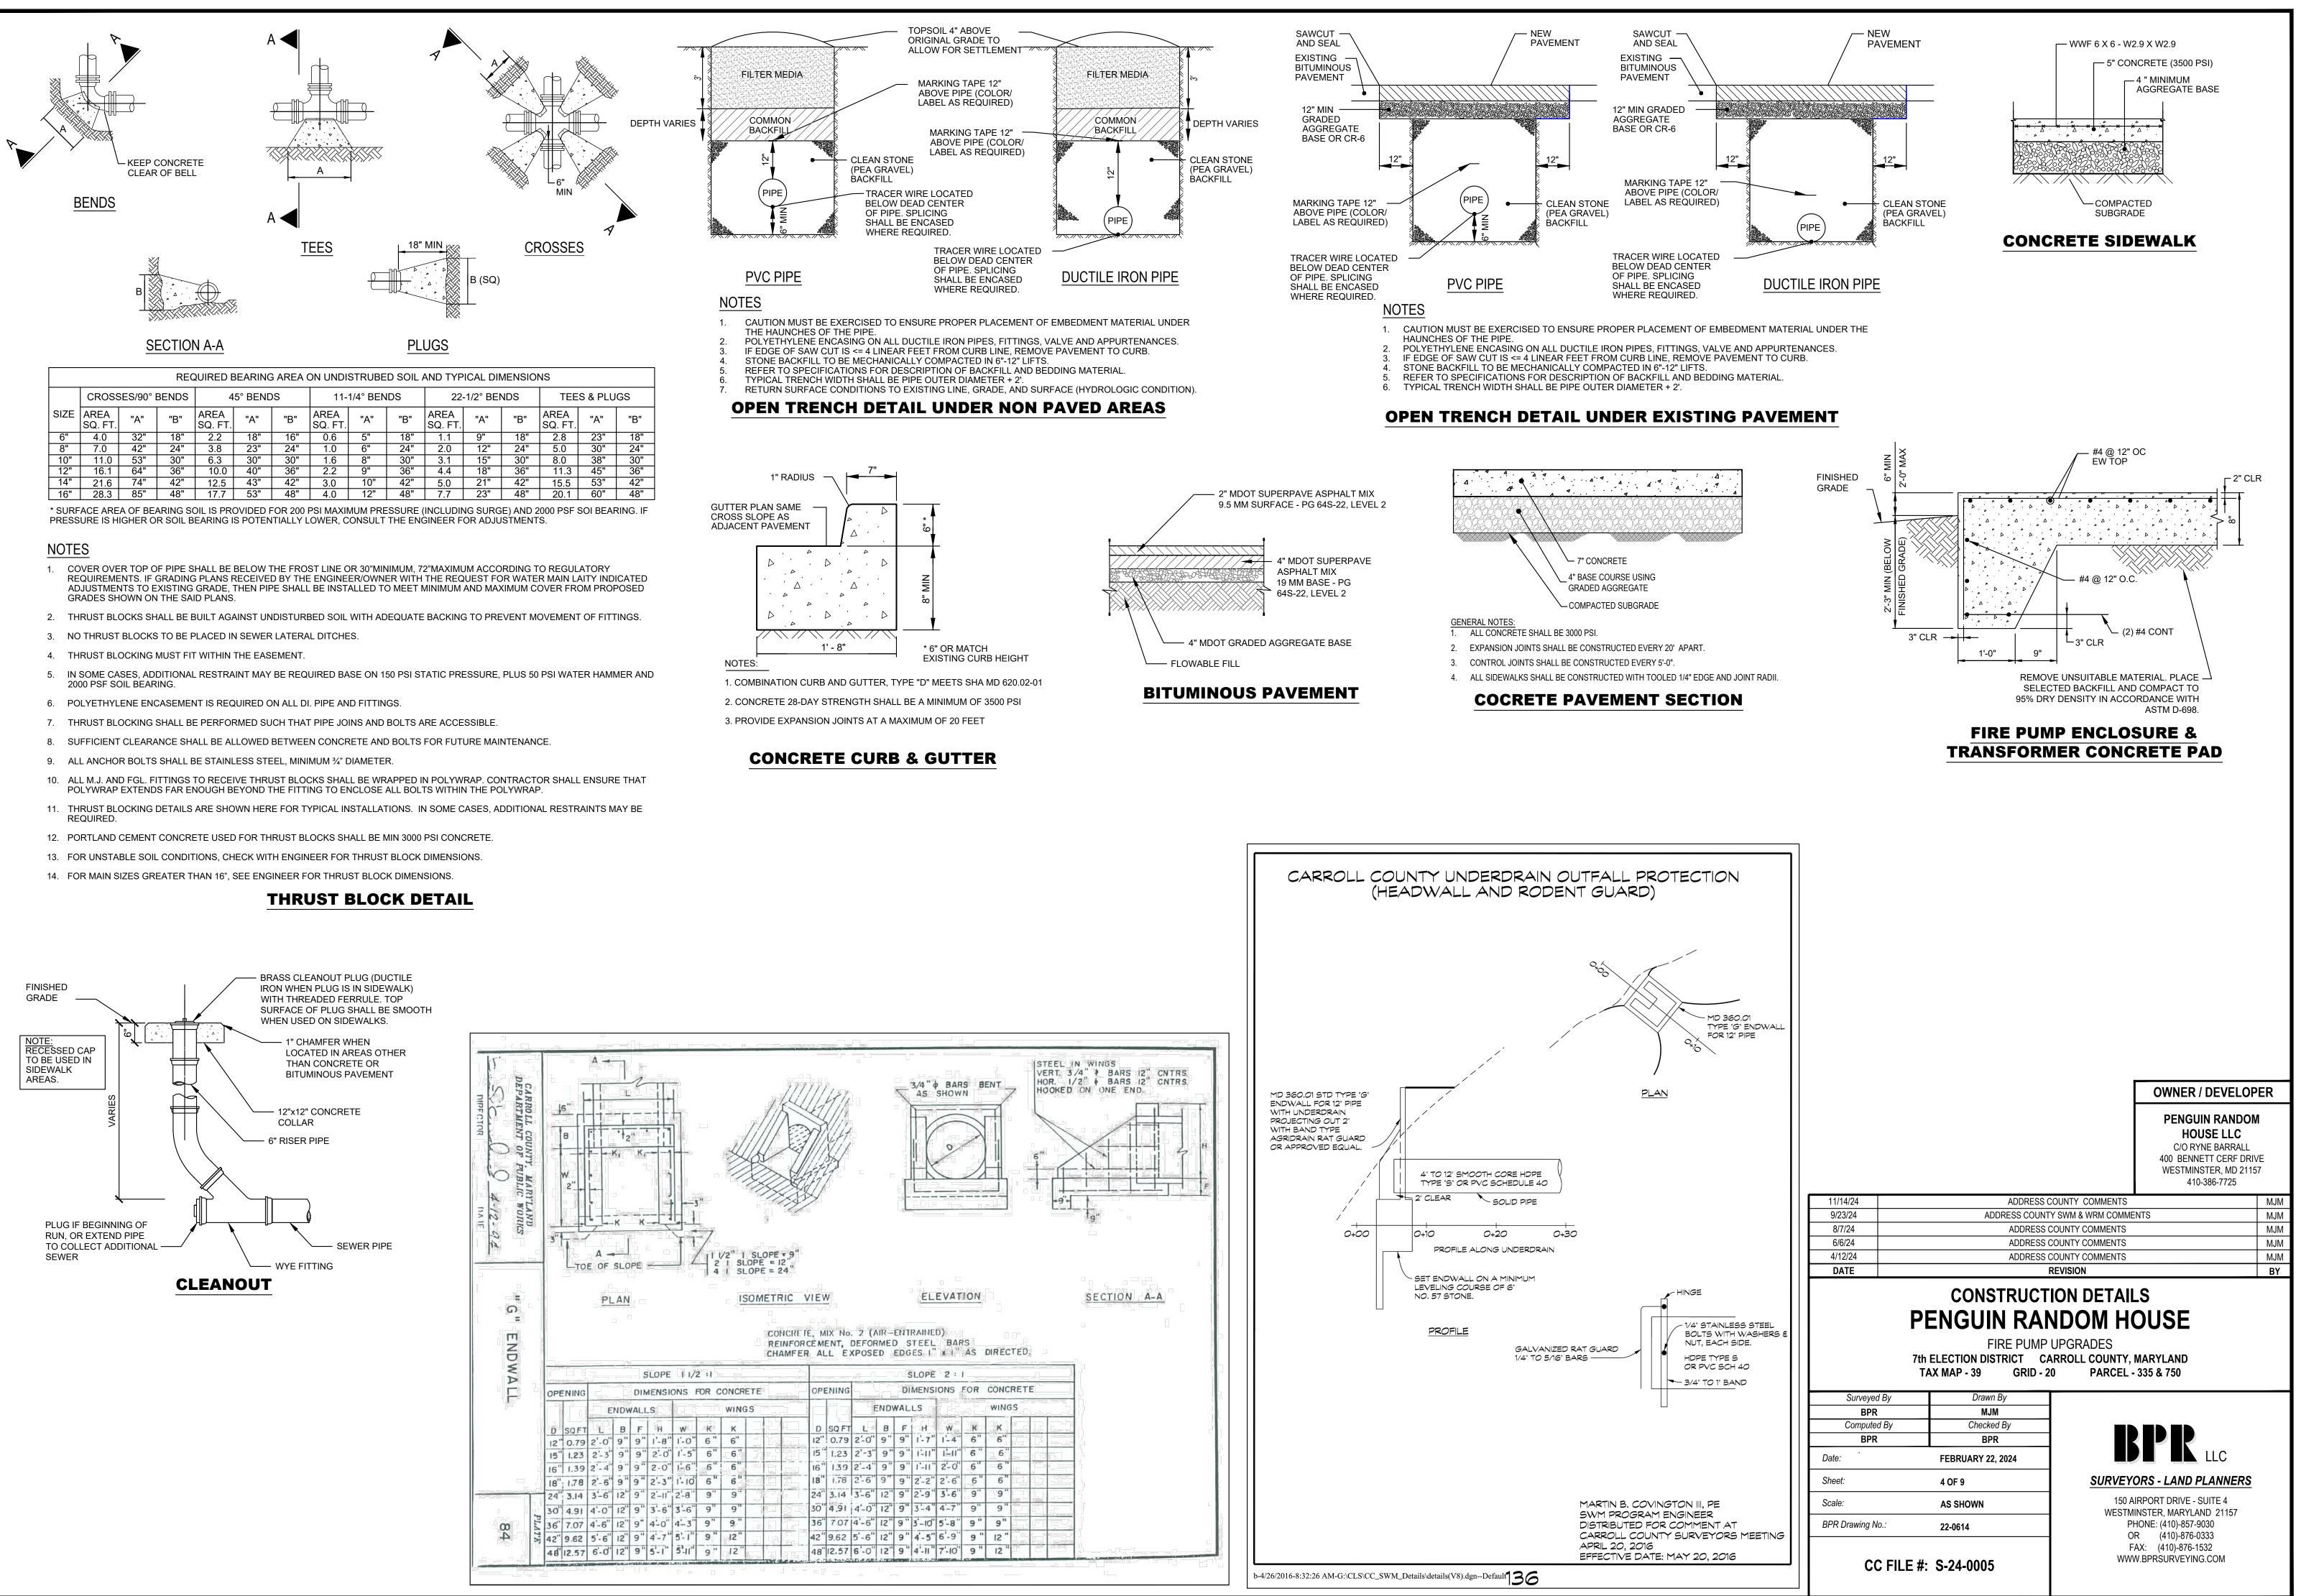

| Date:            | FEBRUARY 22, 2024 | BPR LLC                                                          |     |
|         | PENGUIN RANDOM<br>HOUSE LLC                | Sheet:           | 3 OF 9            | SURVEYORS - LAND PLANNERS                                        |     |
|         | C/O RYNE BARRALL<br>400 BENNETT CERF DRIVE | Scale:           | 1" = 20'          | 150 AIRPORT DRIVE - SUITE 4<br>WESTMINSTER, MARYLAND 21157       |     |
|         | WESTMINSTER, MD 21157<br>410-386-7725      | BPR Drawing No.: | 22-0614           | PHONE: (410)-857-9030                                            |     |
|         |                                            | CC FILE #        | : S-24-0005       | OR (410)-876-0333<br>FAX: (410)-876-1532<br>WWW.BPRSURVEYING.COM |     |





License No.:

Expiration Date:



INITIALS DATE

CC FILE #: S-24-0005

WWW.BPRSURVEYING.COM

| MONTHLY INSPECTION              |                                                                                                                |                                                                                                                                                  |  |  |  |  |  |
|---------------------------------|----------------------------------------------------------------------------------------------------------------|--------------------------------------------------------------------------------------------------------------------------------------------------|--|--|--|--|--|
| Inspection Item                 | Inspection Requirements