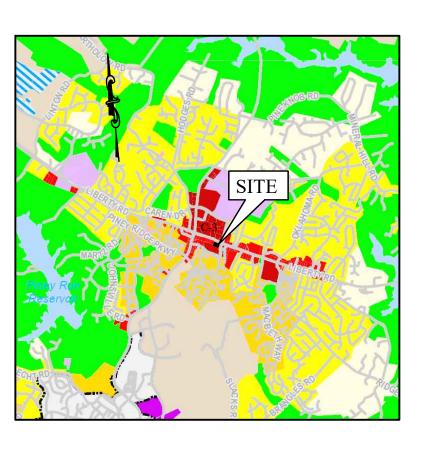

U.S.G.S. QUAD MAP

**DEVELOPER**: MARYLAND CANTINA, LLC PO BOX 429 CONSHOHOCKEN, PA 19428 (610) 520-1000

ZONING MAP NOT TO SCALE

SHOPPING CENTER MAP SCALE: 1" = 200'