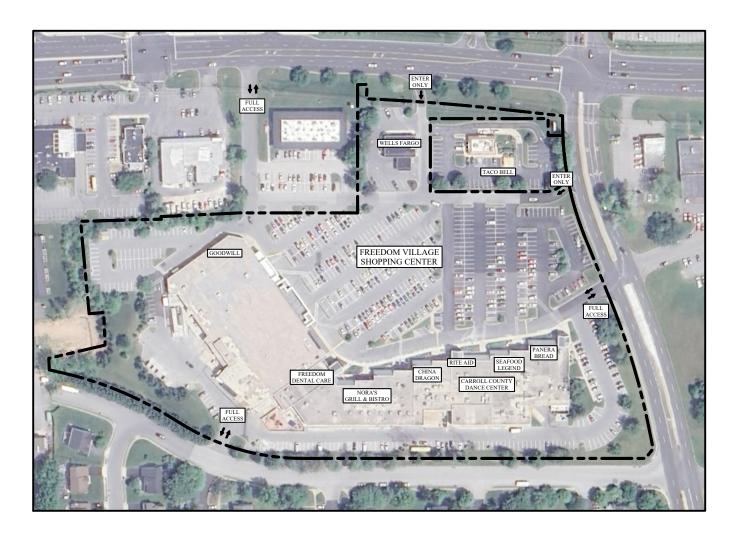

U.S.G.S. QUAD MAP

**DEVELOPER**: MARYLAND CANTINA, LLC PO BOX 429 CONSHOHOCKEN, PA 19428 (610) 520-1000

ZONING MAP NOT TO SCALE

SHOPPING CENTER MAP SCALE: 1" = 200'