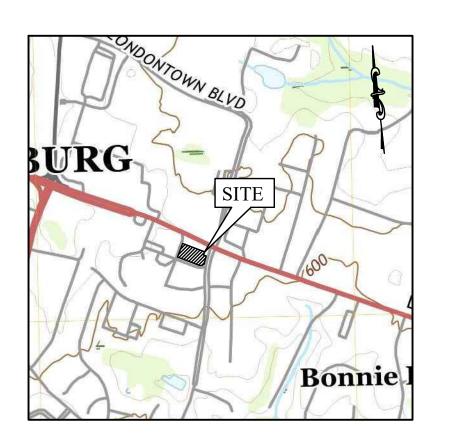

U.S.G.S. QUAD MAP

**DEVELOPER**: MARYLAND CANTINA, LLC PO BOX 429 CONSHOHOCKEN, PA 19428 (610) 520-1000

ZONING MAP NOT TO SCALE

SHOPPING CENTER MAP SCALE: 1" = 200'